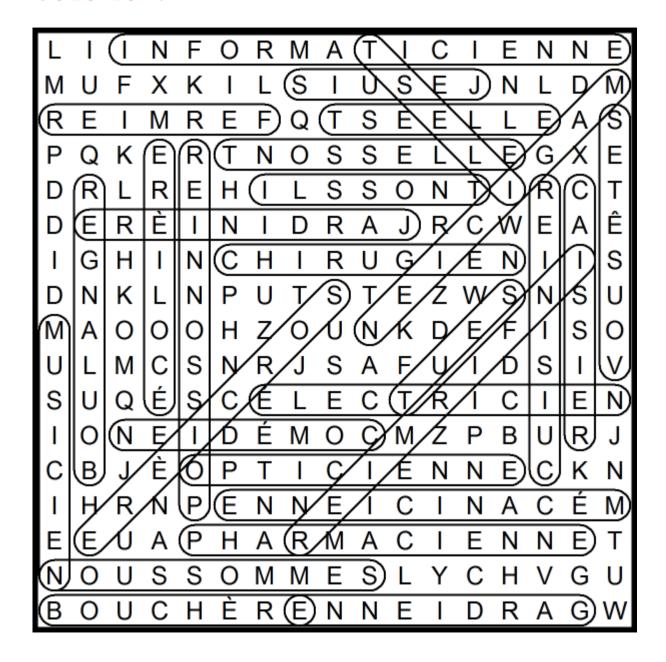

|   |   | _ |   |   | _ |   |   | _ |   |   | _ |   |    |   |   |   |
|---|---|---|---|---|---|---|---|---|---|---|---|---|----|---|---|---|
| L | ı | ı | Ν | F | O | R | M | Α | Т | - | С | ı | Ε  | Ν | Ν | Е |
| М | U | F | X | K | I | L | S | ı | U | S | Ε | J | Ν  | L | D | M |
| R | Ε | 1 | M | R | Ε | F | Q | Т | S | Ε | Ε | L | L  | Е | Α | S |
| Р | Q | K | Ε | R | Т | Ν | О | S | S | Ε | L | L | Ε  | G | Χ | Ε |
| D | R | L | R | Ε | Н | Τ | L | S | S | О | Ν | Т | -1 | R | С | Т |
| D | Ε | R | È | 1 | Ν | 1 | D | R | Α | J | R | С | W  | Ε | Α | Ê |
| 1 | G | Н | 1 | Ν | С | Н | 1 | R | U | G | 1 | Ε | Ν  | Ι | 1 | S |
| D | Ν | K | L | Ν | Р | U | Т | S | Т | Ε | Z | W | S  | Ν | S | U |
| М | Α | 0 | 0 | 0 | Н | Z | 0 | U | Ν | K | D | Ε | F  | Ι | S | О |
| U | L | М | С | S | Ν | R | J | S | Α | F | U | - | D  | S | 1 | V |
| S | U | Q | É | S | С | É | L | Ε | С | Т | R | - | С  | 1 | Ε | Ν |
| 1 | О | Ν | Ε | Τ | D | É | M | 0 | С | M | Z | Р | В  | U | R | J |
| С | В | J | È | 0 | Р | Т | Τ | С | - | Ε | Ν | Ν | Ε  | С | K | Ν |
| 1 | Н | R | Ν | Р | Ε | Ν | Ν | Ε | 1 | С | 1 | Ν | Α  | С | É | М |
| Ε | Ε | U | Α | Р | Н | Α | R | M | Α | С | I | Ε | Ν  | Ν | Ε | Т |
| Ν | 0 | U | S | S | 0 | M | M | Ε | S | L | Υ | С | Н  | ٧ | G | U |
| В | 0 | U | С | Н | È | R | Ε | N | N | Ε | 1 | D | R  | Α | G | W |

## **SOLUTION:**